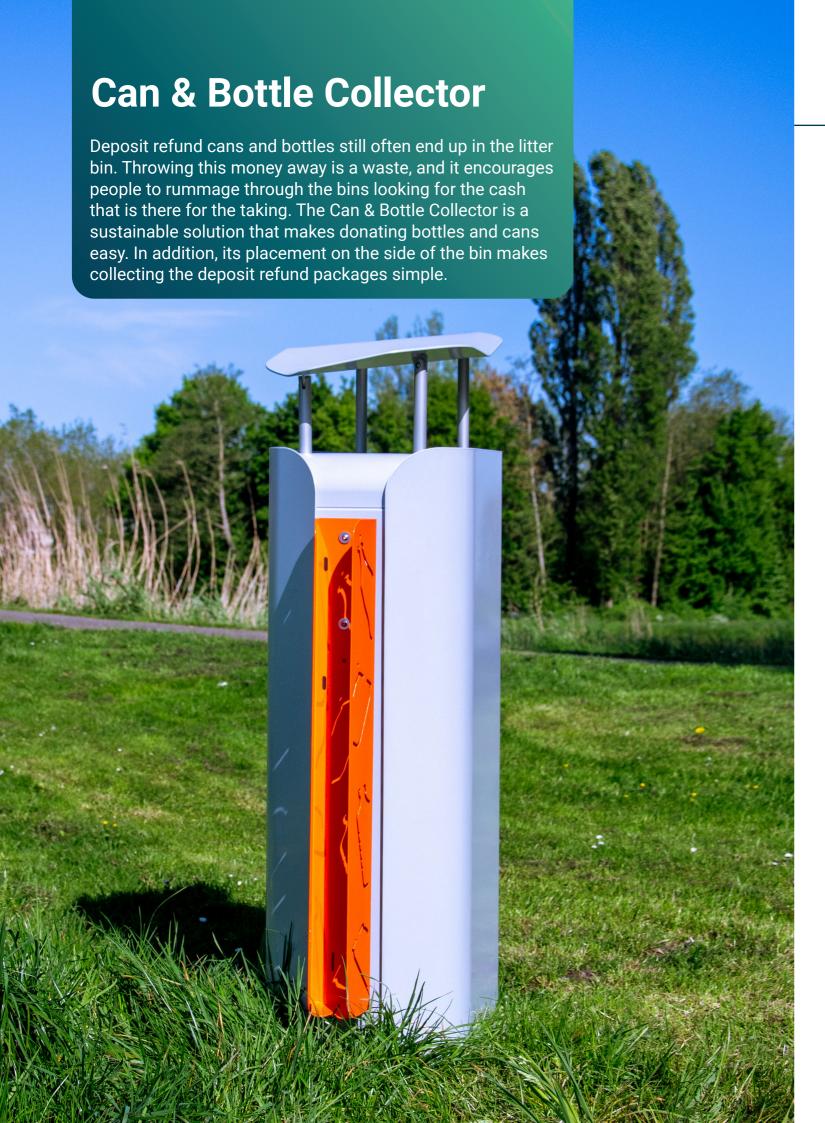

### The sustainable and social solution for collecting deposit refund packaging

The Can & Bottle Collector can hold 4 to 6 deposit cans and bottles, providing a practical solution for deposit refund packages. The simple design of the Can & Bottle Collector not only helps reduce litter, but also supports the less fortunate or charitable causes that can benefit from the deposit.

## Donate deposit refund packaging

Any passerby who wants to dispose of their deposit refund can or bottle can leave it in the Can & Bottle Collector. These can then be picked up and handed in by people who could use the extra money.