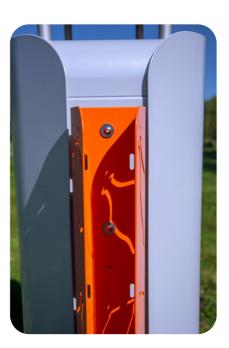

## Easy to install

Attaching the Can & Bottle Collector is easy. It uses existing holes in the exterior of the Citypole, CityPRESS and Metropole. It addition, it can be mounted on the frame that holds up the Capitole or on a pole or wall.