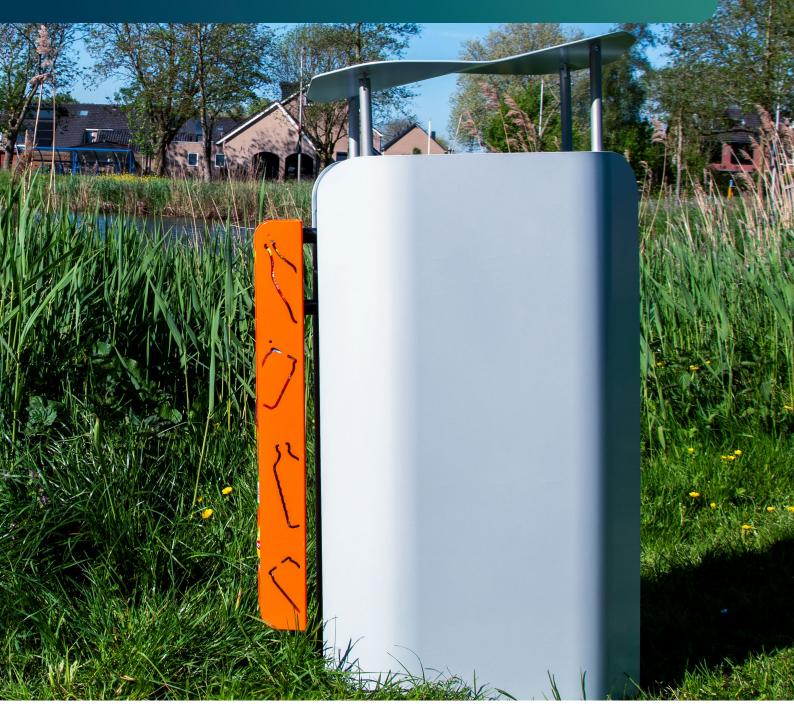

### The sustainable and social solution for collecting deposit refund packaging

The Can & Bottle Collector can hold 4 to 6 deposit cans and bottles, providing a practical solution for deposit refund packages. The simple design of the Can & Bottle Collector not only helps reduce litter, but also supports the less fortunate or charitable causes that can benefit from the deposit.

# Suitable for deposit refund cans and bottles

Both cans and bottles can be easily collected in the Can & Bottle Collector.

The design prevents the wind from blowing them out again.

# Easy access to deposit refund packages

The collector on the side of the litter bin allows easy access to deposit cans or bottles without having to search through the bin for them.