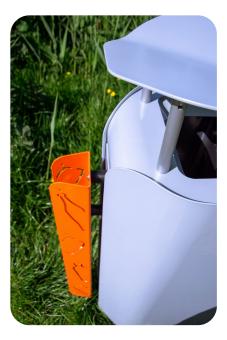

### The sustainable and social solution for collecting deposit refund packaging

The Can & Bottle Collector can hold 4 to 6 deposit cans and bottles, providing a practical solution for deposit refund packages. The simple design of the Can & Bottle Collector not only helps reduce litter, but also supports the less fortunate or charitable causes that can benefit from the deposit.

# Suitable for deposit refund cans and bottles

Both cans and bottles can be easily collected in the Can & Bottle Collector.

The design prevents the wind from blowing them out again.

# Easy access to deposit refund packages

The collector on the side of the litter bin allows easy access to deposit cans or bottles without having to search through the bin for them.

## Donate deposit refund packaging

Any passerby who wants to dispose of their deposit refund can or bottle can leave it in the Can & Bottle Collector. These can then be picked up and handed in by people who could use the extra money.