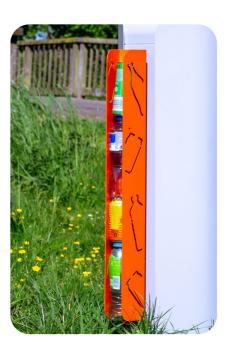

# Suitable for deposit refund cans and bottles

Both cans and bottles can be easily collected in the Can & Bottle Collector.

The design prevents the wind from blowing them out again.

# Easy access to deposit refund packages

The collector on the side of the litter bin allows easy access to deposit cans or bottles without having to search through the bin for them.