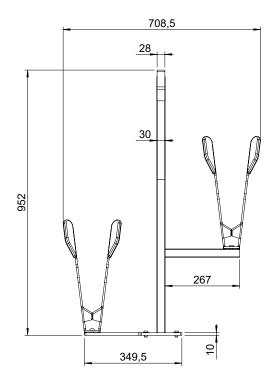

#### Options

In black powder coated version.

- 1. AXLE Ivo 500, single sided
- 2. AXLE Ivo 500 double-sided

AXLE Ivo Single H.o.h. 500

AXLE Ivo Double h.o.h. 500