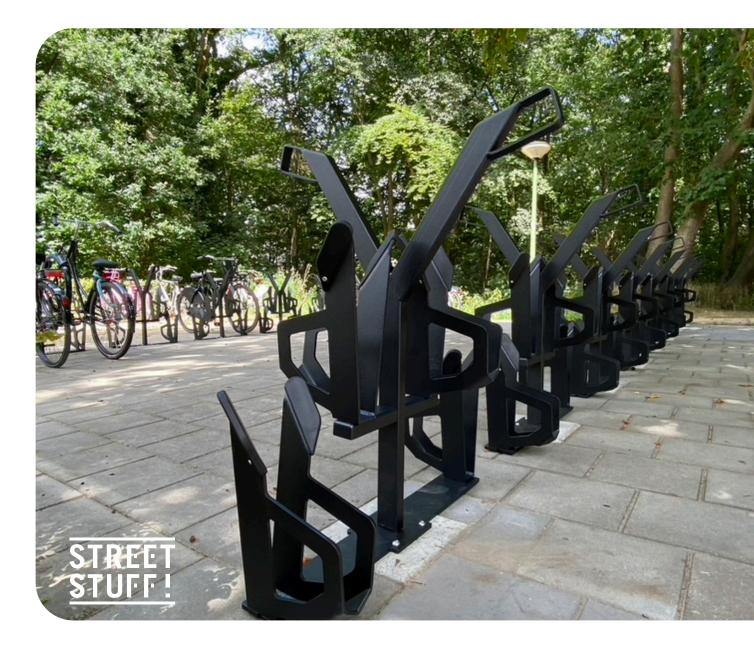

# The unique and innovative bicycle parking system for all types of bicycles and tyre thicknesses

With AXLE Ivo you are assured of a high-quality, unique and innovative bicycle parking system, as it supports the bicycle on its axis. This means that there is no impact on the bicycle's wheel during parking and it is suitable for bicycles with different tyre thicknesses. The AXLE Ivo is a circular, modular and flexible product, which can be placed and used in many variations. AXLE Ivo was designed by STREET-STUFF.

**Safe and stable cycle parking** Bicycles are neatly stored and are safe and stable. Moreover, the AXLE has additional features to prevent theft.

Want to know more about the possibilities or order directly? Feel free to contact us.

#### Options

In black powder coated version.

- 1. AXLE Ivo 500, single sided
- 2. AXLE Ivo 500 double-sided

AXLE Ivo Single H.o.h. 500

AXLE Ivo Double h.o.h. 500