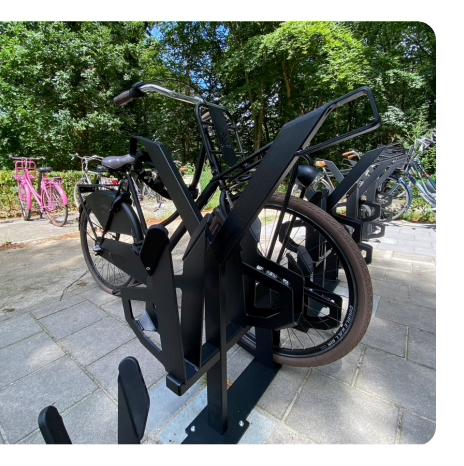

# The unique and innovative bicycle parking system for all types of bicycles and tyre thicknesses

With AXLE Ivo you are assured of a high-quality, unique and innovative bicycle parking system, as it supports the bicycle on its axis. This means that there is no impact on the bicycle's wheel during parking and it is suitable for bicycles with different tyre thicknesses. The AXLE Ivo is a circular, modular and flexible product, which can be placed and used in many variations. AXLE Ivo was designed by STREET-STUFF.

### **Materials and specifications**

✓ Plastic parts: 50% TPE and 50% PP

 Suitable for: Standard bikes, e-bikes, hybrid bikes, large panniers, speed pedelecs, bikes with crates and bikes with child seats. The patented hub support does not support the bicycle wheel on the vulnerable rim, but very stable on the robust wheel AXLE.
Quality mark: FietsParkeur 2.0