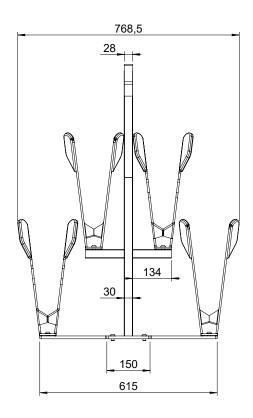

# The unique and innovative bicycle parking system for all types of bicycles and tyre thicknesses

With AXLE Ivo you are assured of a high-quality, unique and innovative bicycle parking system, as it supports the bicycle on its axis. This means that there is no impact on the bicycle's wheel during parking and it is suitable for bicycles with different tyre thicknesses. The AXLE Ivo is a circular, modular and flexible product, which can be placed and used in many variations. AXLE Ivo was designed by STREET-STUFF.

### **Materials and specifications**

✓ Plastic parts: 50% TPE and 50% PP

 Suitable for: Standard bikes, e-bikes, hybrid bikes, large panniers, speed pedelecs, bikes with crates and bikes with child seats. The patented hub support does not support the bicycle wheel on the vulnerable rim, but very stable on the robust wheel AXLE.
Quality mark: FietsParkeur 2.0

#### Options

In black powder coated version.

- 1. AXLE Ivo 500, single sided
- 2. AXLE Ivo 500 double-sided

AXLE Ivo Single H.o.h. 500

AXLE Ivo Double h.o.h. 500